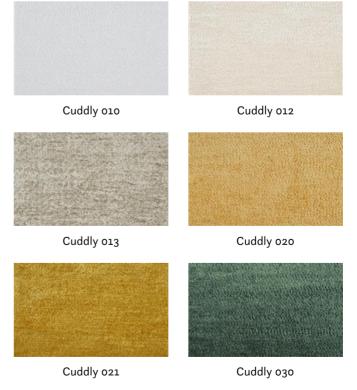

## CUDDLY 011

Upholstery fabric, woven from fluffy chenille with a very soft feel and light shimmer

Available colours:

| Collection:       | Cuddly    |
|-------------------|-----------|
| Material:         | 100 % PES |
| Color variations: | 38        |
| Total width:      | 140.00 cm |
|                   |           |

The illustrations are not color-coded.

Cuddly 084

Cuddly o85