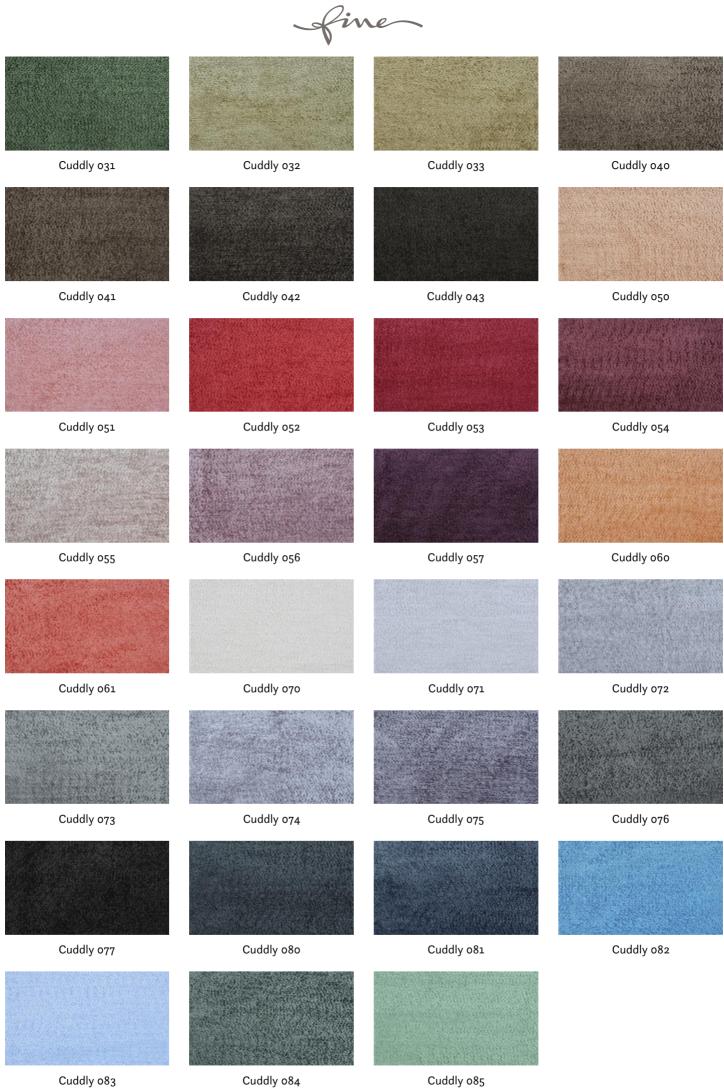

## CUDDLY 011

Upholstery fabric, woven from fluffy chenille with a very soft feel and light shimmer

Available colours:

| Collection:       | Cuddly    |
|-------------------|-----------|
| Material:         | 100 % PES |
| Color variations: | 38        |
| Total width:      | 140.00 cm |
|                   |           |

The illustrations are not color-coded.

Cuddly 084

Cuddly o85