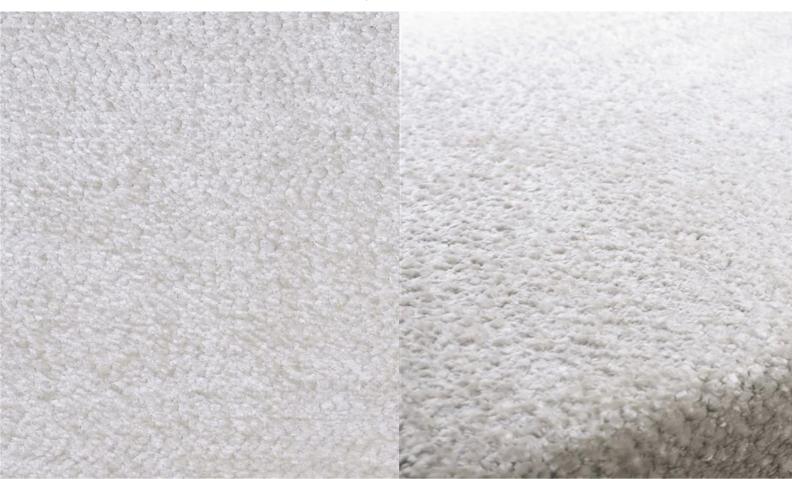

## CUDDLY 011

Upholstery fabric, woven from fluffy chenille with a very soft feel and light shimmer

Available colours:

| Collection:       | Cuddly    |
|-------------------|-----------|
| Material:         | 100 % PES |
| Color variations: | 38        |
| Total width:      | 140.00 cm |
|                   |           |