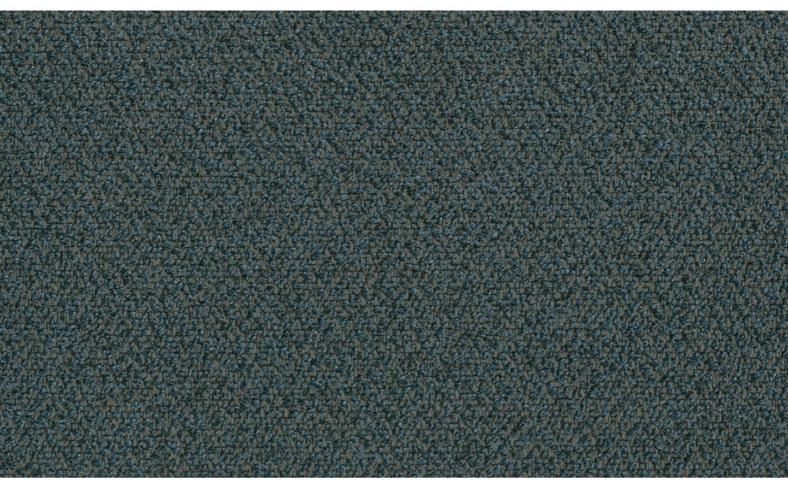

## COSTA 080

Upholstery fabric, woven from a fine, two-tone bouclé yarn with a melange effect, suitable for outdoor use

Collection: Aria
Material: 88 % PP | 12 % PES
Color variations: 8
Total width: 140.00 cm