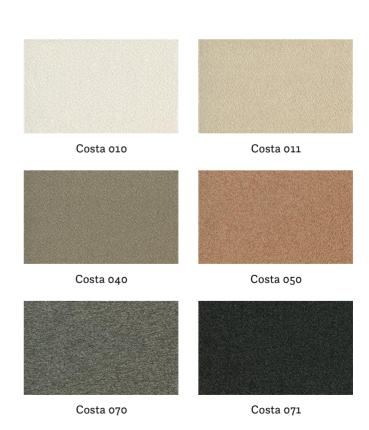

A B S

Mark: Washable Outdoor

Care instructions:  $\boxed{40}$ 

Available colours:

Special notes: minimum order quantity 1 meter Oekotex 100 certified mildew resistant colour fast in chlorine and salt water \*quick drying high lightfastness anti-bacterial | microbial recyclable fungus resistant moth resistant antiallergic greenguard

The illustrations are not color-coded.

fine

Costa o8o