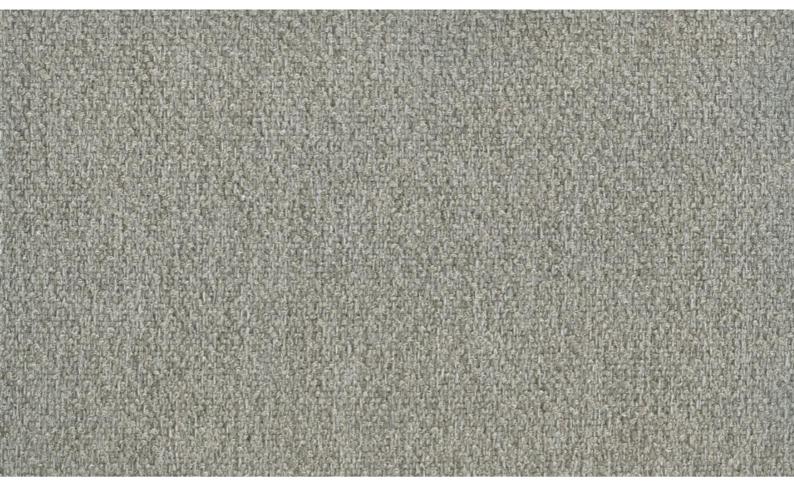

## **COSTA** 072

Upholstery fabric, woven from a fine, two-tone bouclé yarn with a melange effect, suitable for outdoor use

| Collection:       | Aria               |
|-------------------|--------------------|
| Material:         | 88 % PP   12 % PES |
| Color variations: | 8                  |
| Total width:      | 140.00 cm          |
| Usage:            |                    |