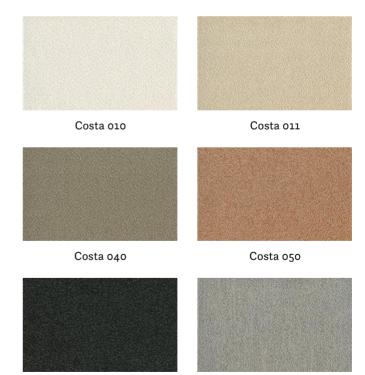

Mark: Washable Outdoor

Care instructions:

Available colours:

Costa 071

Costa 072

Special notes:
minimum order quantity 1 meter
Oekotex 100 certified
mildew resistant
colour fast in chlorine and salt water
\*quick drying
high lightfastness
anti-bacterial | microbial
recyclable
fungus resistant
moth resistant
antiallergic
greenguard