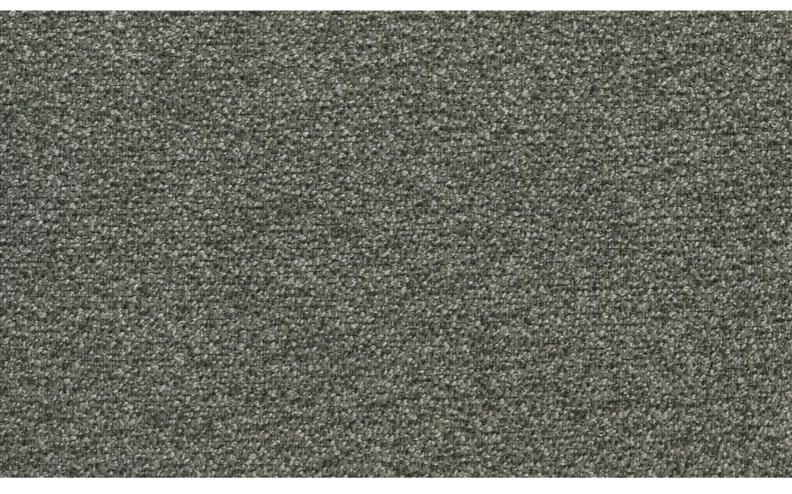

## COSTA 070

Upholstery fabric, woven from a fine, two-tone bouclé yarn with a melange effect, suitable for outdoor use

Collection: Aria
Material: 88 % PP | 12 % PES
Color variations: 8

140.00 cm

Total width: Usage: