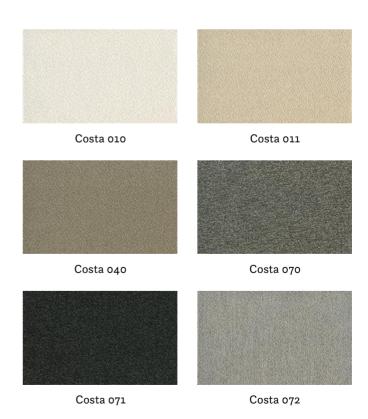

## **COSTA 050**

Upholstery fabric, woven from a fine, two-tone bouclé yarn with a melange effect, suitable for outdoor use

| Collection:       | Aria               |
|-------------------|--------------------|
| Material:         | 88 % PP   12 % PES |
| Color variations: | 8                  |
| Total width:      | 140.00 cm          |
| llsade.           |                    |

The illustrations are not color-coded.

fine

Costa o8o