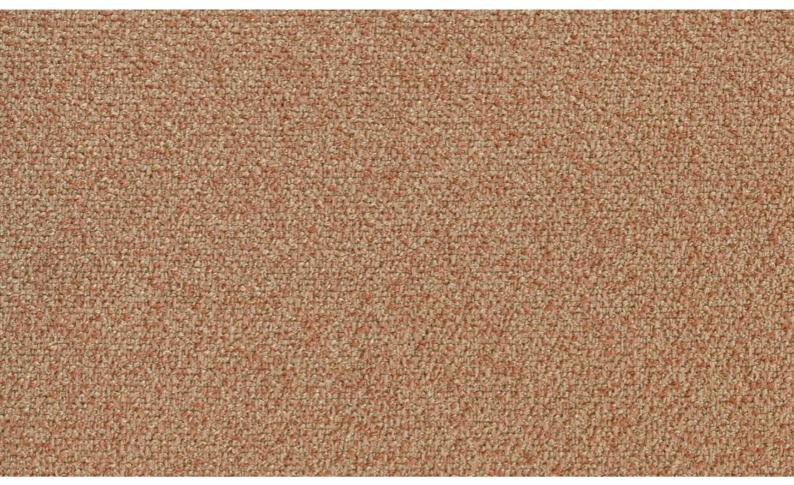

## **COSTA 050**

Upholstery fabric, woven from a fine, two-tone bouclé yarn with a melange effect, suitable for outdoor use

| Collection:       | Aria               |
|-------------------|--------------------|
| Material:         | 88 % PP   12 % PES |
| Color variations: | 8                  |
| Total width:      | 140.00 cm          |
| llsade.           |                    |