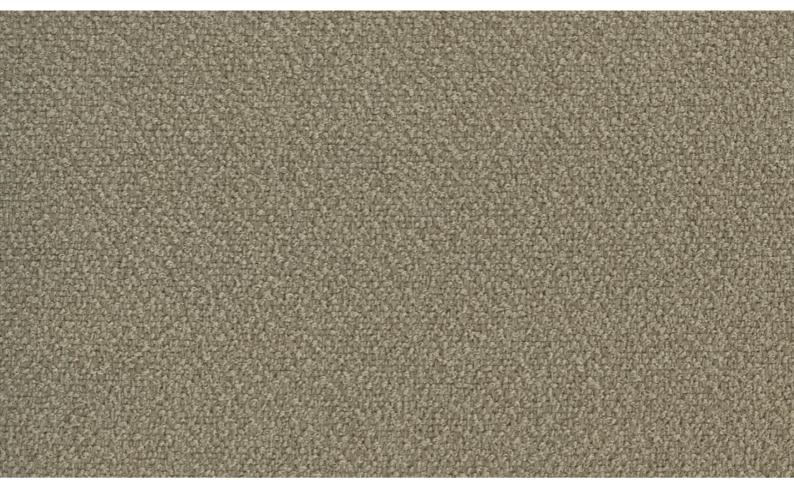

## COSTA 040

Upholstery fabric, woven from a fine, two-tone bouclé yarn with a melange effect, suitable for outdoor use

| Collection:       | Aria               |
|-------------------|--------------------|
| Material:         | 88 % PP   12 % PES |
| Color variations: | 8                  |
| Total width:      | 140.00 cm          |
| llsade.           |                    |