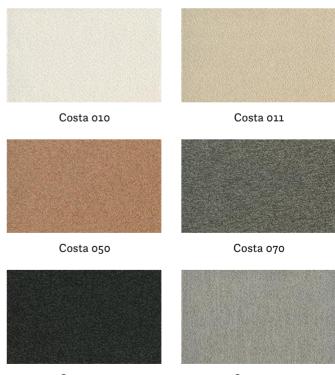

Usage:

Mark: Washable Outdoor

Care instructions:

Costa 071

Costa 072

Available colours:

Special notes: minimum order quantity 1 meter Oekotex 100 certified mildew resistant colour fast in chlorine and salt water \*quick drying high lightfastness anti-bacterial | microbial recyclable fungus resistant moth resistant antiallergic greenguard

The illustrations are not color-coded.

fine

Costa o8o