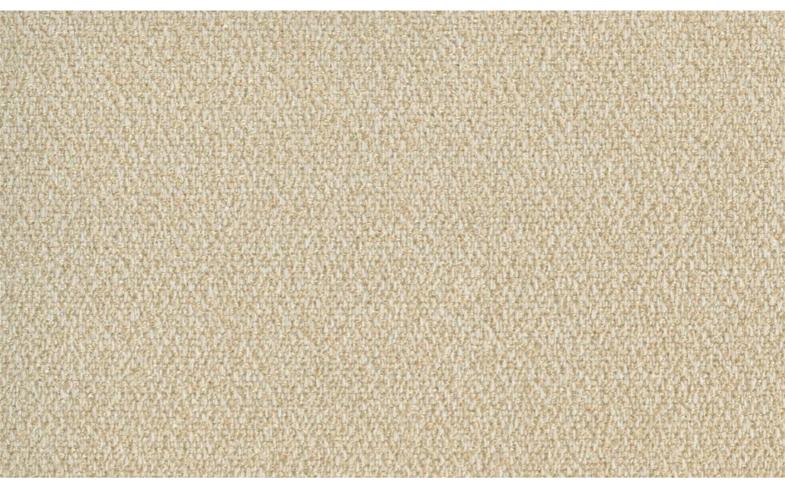

## COSTA 011

Upholstery fabric, woven from a fine, two-tone bouclé yarn with a melange effect, suitable for outdoor use

Collection: Aria Material: 88 % PP | 12 % PES Color variations:

140.00 cm

Total width: