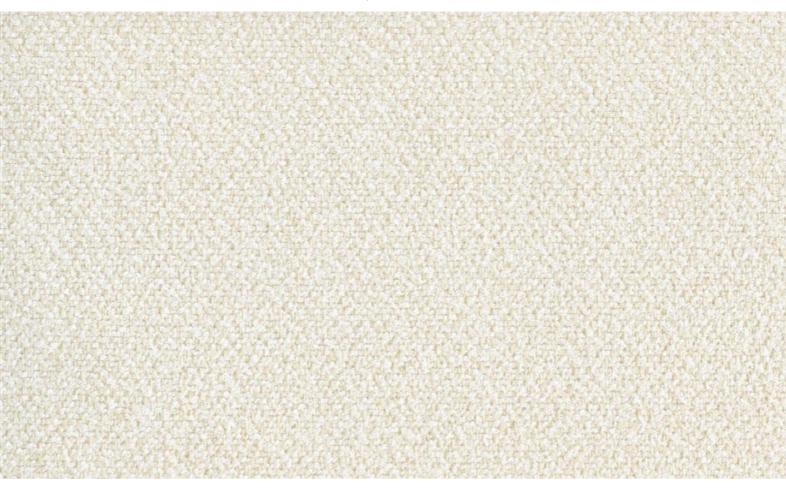

## COSTA 010

Upholstery fabric, woven from a fine, two-tone bouclé yarn with a melange effect, suitable for outdoor use

Collection: Aria
Material: 88 % PP | 12 % PES
Color variations: 8
Total width: 140.00 cm