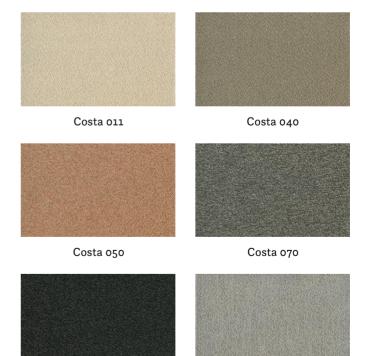

Usage:

Mark: Washable Outdoor

Care instructions:

Available colours:

Costa 071

Costa 072

Special notes:
minimum order quantity 1 meter
Oekotex 100 certified
mildew resistant
colour fast in chlorine and salt water
\*quick drying
high lightfastness
anti-bacterial | microbial
recyclable
fungus resistant
moth resistant
antiallergic
greenguard