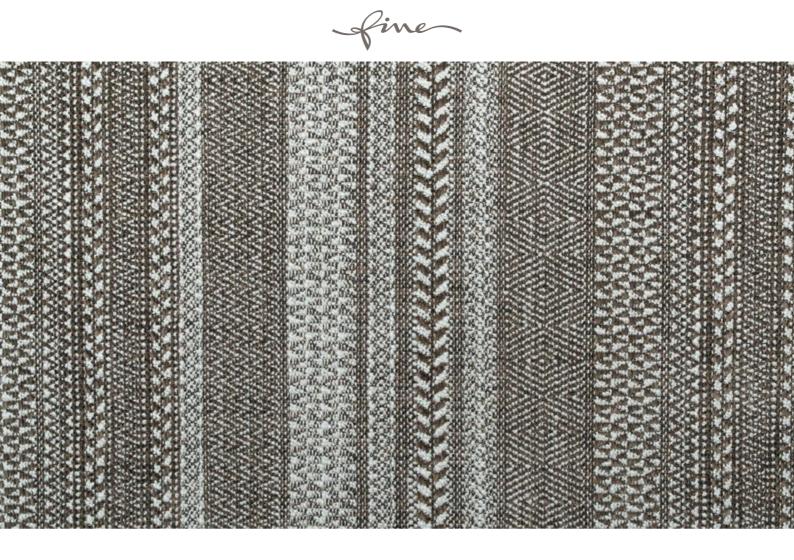

## **COMBO 049**

Upholstery fabric, woven in a ribbon look with horizontal stripes featuring a variety of fine textures

| Collection:       | Mountain Deluxe Sense of Nature                   |
|-------------------|---------------------------------------------------|
| Material:         | 54 % PAN   32 % PES   8 % CO   5 % CV  <br>1 % LI |
| Color variations: | 4                                                 |
| Total width:      | 139.00 cm                                         |
| Rapport height:   | 36,0 cm                                           |
| Usage:            |                                                   |

Mark: Washable

Special notes: horizontal stripe Oekotex 100 certified \*use softener Shiny Patches in pile fabrics are merely optical and not a reason for complaint. \*Spin at 800 rpm Available colours: