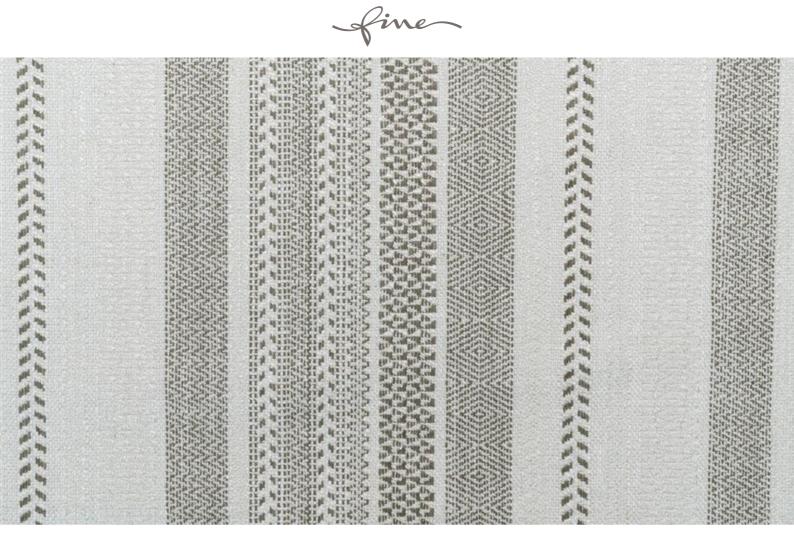

## COMBO 039

Upholstery fabric, woven in a ribbon look with horizontal stripes featuring a variety of fine textures

| Collection:       | Mountain Deluxe Sense of Nature       |
|-------------------|---------------------------------------|
| Material:         | 54 % PAN   32 % PES   8 % CO   5 % CV |
|                   | 1 % LI                                |
| Color variations: | 4                                     |
| Total width:      | 139.00 cm                             |
| Rapport height:   | 36,0 cm                               |
| Usage:            |                                       |
| R B S             |                                       |

Mark: Washable

Special notes: horizontal stripe Oekotex 100 certified \*use softener Shiny Patches in pile fabrics are merely optical and not a reason for complaint. \*Spin at 800 rpm Available colours: