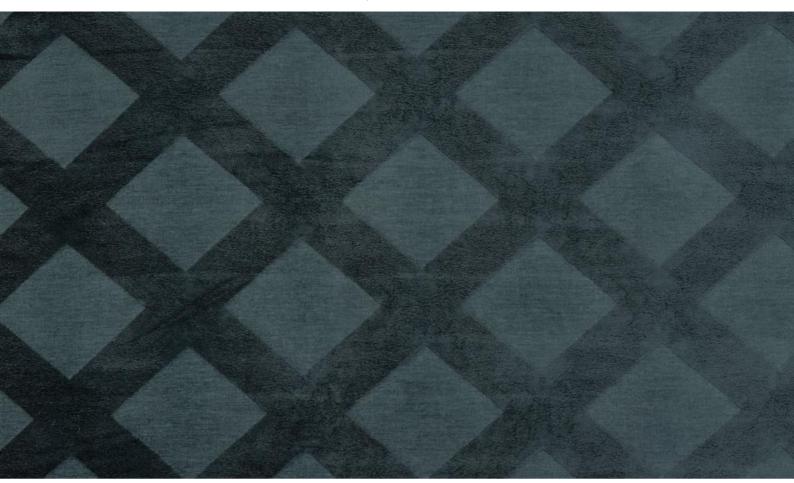

## CHILL 081

Chenille with velvety soft feel and woven pattern in diamond pattern; suitable as decorative fabric

| Collection:       | Cocoon            |
|-------------------|-------------------|
| Material:         | 61 % CV   39 % CO |
| Color variations: | 8                 |
| Total width:      | 145.00 cm         |
| Rapport width:    | 36,0 cm           |
| Rapport height:   | 37,0 cm           |
| Usage:            |                   |