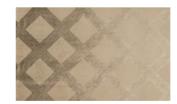

## CHILL 030

Chenille with velvety soft feel and woven pattern in diamond pattern; suitable as decorative fabric

| Collection:       | Cocoon            |
|-------------------|-------------------|
| Material:         | 61 % CV   39 % CO |
| Color variations: | 8                 |
| Total width:      | 145.00 cm         |
| Rapport width:    | 36,0 cm           |
| Rapport height:   | 37,0 cm           |

Chill 041

Chill o8o

Special notes:

\*Shrinkage approx. +- 3-4 %
Shiny Patches in pile fabrics are merely optical and not a reason for complaint.

The illustrations are not color-coded.

Chill o81