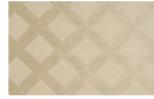

## CHILL 030

Chenille with velvety soft feel and woven pattern in diamond pattern; suitable as decorative fabric

| Collection:       | Cocoon            |
|-------------------|-------------------|
| Material:         | 61 % CV   39 % CO |
| Color variations: | 8                 |
| Total width:      | 145.00 cm         |
| Rapport width:    | 36,0 cm           |
| Rapport height:   | 37,0 cm           |

Usage:

Mark: Washable

Care instructions:

Available colours:

Chill 010

Chill 011

Chill 012

Chill 040