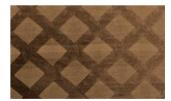

## CHILL 030

Chenille with velvety soft feel and woven pattern in diamond pattern; suitable as decorative fabric

| Collection:       | Cocoon            |
|-------------------|-------------------|
| Material:         | 61 % CV   39 % CO |
| Color variations: | 8                 |
| Total width:      | 145.00 cm         |
| Rapport width:    | 36,0 cm           |
| Rapport height:   | 37,0 cm           |