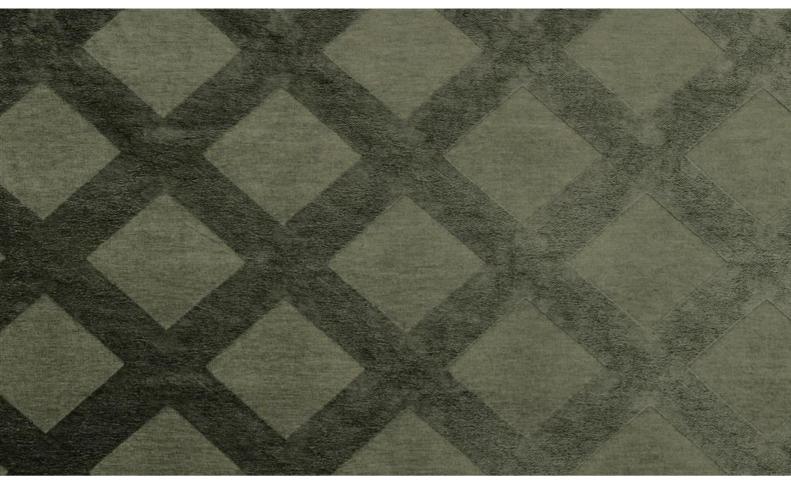

## CHILL 030

Chenille with velvety soft feel and woven pattern in diamond pattern; suitable as decorative fabric

| Collection:       | Cocoon            |
|-------------------|-------------------|
| Material:         | 61 % CV   39 % CO |
| Color variations: | 8                 |
| Total width:      | 145.00 cm         |
| Rapport width:    | 36,0 cm           |
| Rapport height:   | 37,0 cm           |