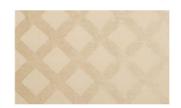

## CHILL 030

Chenille with velvety soft feel and woven pattern in diamond pattern; suitable as decorative fabric

| Collection:       | Cocoon            |
|-------------------|-------------------|
| Material:         | 61 % CV   39 % CO |
| Color variations: | 8                 |
| Total width:      | 145.00 cm         |
| Rapport width:    | 36,0 cm           |
| Rapport height:   | 37,0 cm           |

Usage:

Mark: Washable

Care instructions:

Available colours:

Chill 010

Chill 011

Chill 012

Chill 040