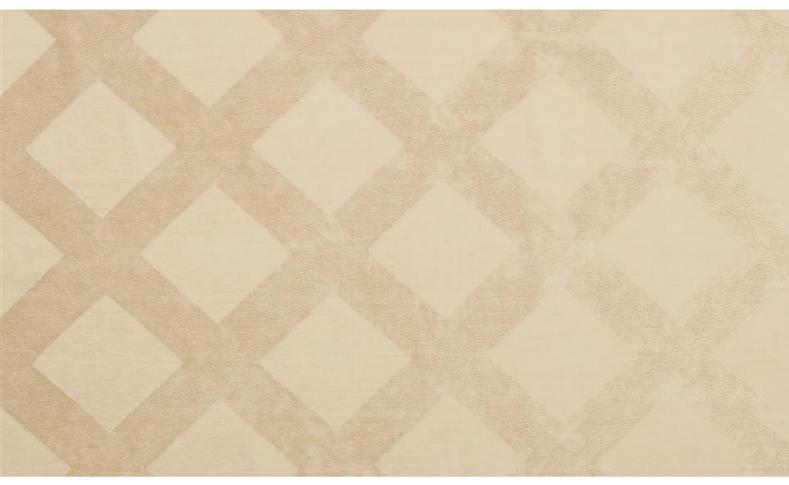

## CHILL 010

Chenille with velvety soft feel and woven pattern in diamond pattern; suitable as decorative fabric

| Collection:       | Cocoon            |
|-------------------|-------------------|
| Material:         | 61 % CV   39 % CO |
| Color variations: | 8                 |
| Total width:      | 145.00 cm         |
| Rapport width:    | 36,0 cm           |
| Rapport height:   | 37,0 cm           |