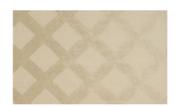

## CHILL 010

Chenille with velvety soft feel and woven pattern in diamond pattern; suitable as decorative fabric

| Collection:       | Cocoon            |
|-------------------|-------------------|
| Material:         | 61 % CV   39 % CO |
| Color variations: | 8                 |
| Total width:      | 145.00 cm         |
| Rapport width:    | 36,0 cm           |
| Rapport height:   | 37,0 cm           |

## Available colours:

Chill 011

Chill 012

Chill 030

Chill 040

Chill 041

Chill o8o

Special notes: