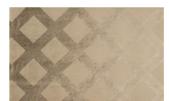

## CHILL 010

Chenille with velvety soft feel and woven pattern in diamond pattern; suitable as decorative fabric

| Collection:       | Cocoon            |
|-------------------|-------------------|
| Material:         | 61 % CV   39 % CO |
| Color variations: | 8                 |
| Total width:      | 145.00 cm         |
| Rapport width:    | 36,0 cm           |
| Rapport height:   | 37,0 cm           |

## Available colours:

Chill 011

Chill 012

Chill 030

Chill 040

Chill 041

Chill o8o

Special notes: