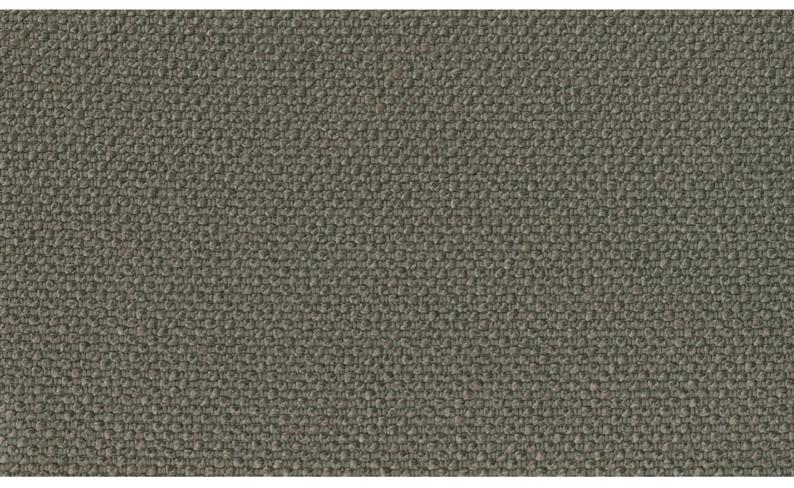

## **CELIA 071**

Upholstery fabric, woven from different yarn qualities with a plain look, suitable for outdoor use

| Collection:       | Aria              |
|-------------------|-------------------|
| Material:         | 97 % PP   3 % PES |
| Color variations: | 6                 |
| Total width:      | 140.00 cm         |
| Usage.            |                   |