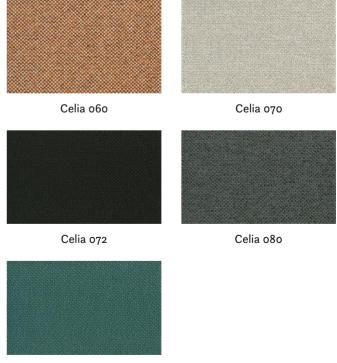

Usage:

Mark: Washable Outdoor

Care instructions:  $\boxed{40}$ 

Celia 081

Available colours:

Special notes: minimum order quantity 1 meter Oekotex 100 certified mildew resistant colour fast in chlorine and salt water \*quick drying high lightfastness anti-bacterial | microbial recyclable fungus resistant moth resistant antiallergic greenguard

The illustrations are not color-coded.