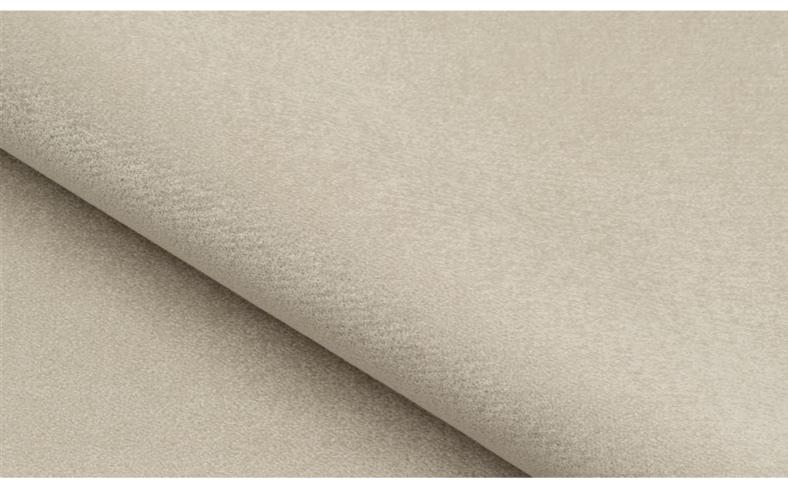

## CALA 010

Outdoor upholstery fabric, woven as soft velour with a noble sheen

| Collection:       | Paradiso  |
|-------------------|-----------|
| Material:         | 100 % PAN |
| Color variations: | 4         |
| Total width:      | 144.00 cm |