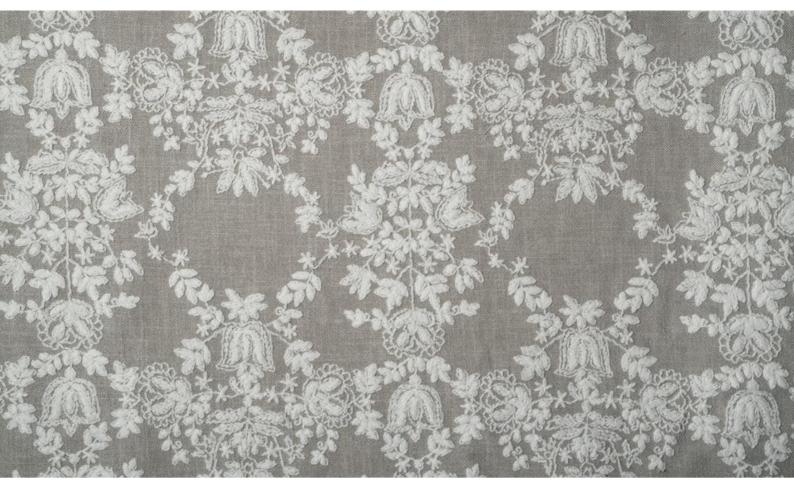

## **BLOSSOM 070**

Decorative fabric with a handcrafted look, worked in a delicate, floral design using a dense and voluminous embroidery technique

| Collection:       | Mountain Deluxe Sense of Nature                                       |
|-------------------|-----------------------------------------------------------------------|
| Material:         | 45 % CV   40 % PES   15 % LI (Stickgarn  <br>Embroid. yarn: 100 % CO) |
| Color variations: | 5                                                                     |
| Total width:      | 134.00 cm                                                             |
| Rapport width:    | 27,7 cm                                                               |
| Rapport height:   | 29,0 cm                                                               |
| Usage:            |                                                                       |