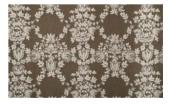

## **BLOSSOM 070**

Decorative fabric with a handcrafted look, worked in a delicate, floral design using a dense and voluminous embroidery technique

| Collection:       | Mountain Deluxe Sense of Nature                                       |
|-------------------|-----------------------------------------------------------------------|
| Material:         | 45 % CV   40 % PES   15 % LI (Stickgarn  <br>Embroid. yarn: 100 % CO) |
| Color variations: | 5                                                                     |
| Total width:      | 134.00 cm                                                             |
| Rapport width:    | 27,7 cm                                                               |
| Rapport height:   | 29,0 cm                                                               |
| Usage:            |                                                                       |

Available colours:

Blossom 010

Blossom 030

Blossom 041

Blossom 011

Blossom 040

Special notes: If you need to join fabrics widths with a pattern repeat, you cannot use the complete width. Oekotex 100 certified