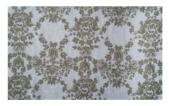

## **BLOSSOM 070**

Decorative fabric with a handcrafted look, worked in a delicate, floral design using a dense and voluminous embroidery technique

| Collection:       | Mountain Deluxe Sense of Nature                                       |
|-------------------|-----------------------------------------------------------------------|
| Material:         | 45 % CV   40 % PES   15 % LI (Stickgarn  <br>Embroid. yarn: 100 % CO) |
| Color variations: | 5                                                                     |
| Total width:      | 134.00 cm                                                             |
| Rapport width:    | 27,7 cm                                                               |
| Rapport height:   | 29,0 cm                                                               |
| Usage:            |                                                                       |

Available colours:

Blossom 010

Blossom 030

Blossom 041

Blossom 011

Blossom 040

Special notes: If you need to join fabrics widths with a pattern repeat, you cannot use the complete width. Oekotex 100 certified