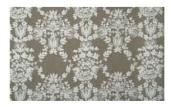

## **BLOSSOM 070**

Decorative fabric with a handcrafted look, worked in a delicate, floral design using a dense and voluminous embroidery technique

| Collection:       | Mountain Deluxe Sense of Nature                                       |
|-------------------|-----------------------------------------------------------------------|
| Material:         | 45 % CV   40 % PES   15 % LI (Stickgarn  <br>Embroid. yarn: 100 % CO) |
| Color variations: | 5                                                                     |
| Total width:      | 134.00 cm                                                             |
| Rapport width:    | 27,7 cm                                                               |
| Rapport height:   | 29,0 cm                                                               |
| Usage:            |                                                                       |

Available colours:

Blossom 010

Blossom 030

Blossom 041

Blossom 011

Blossom 040

Special notes: If you need to join fabrics widths with a pattern repeat, you cannot use the complete width. Oekotex 100 certified