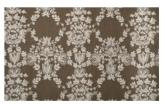

## **BLOSSOM 041**

Decorative fabric with a handcrafted look, worked in a delicate, floral design using a dense and voluminous embroidery technique

Collection: Mountain Deluxe Sense of Nature
Material: 45 % CV | 40 % PES | 15 % LI (Stickgarn | embroid. yarn: 100 % CO)

Color variations:5Total width:134.00 cmRapport width:27,7 cmRapport height:29,0 cm

Usage:

Care instructions:

Available colours:

Blossom 030

Blossom 070

Blossom 011

Blossom 040