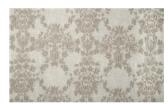

## **BLOSSOM 041**

Decorative fabric with a handcrafted look, worked in a delicate, floral design using a dense and voluminous embroidery technique

Collection: Mountain Deluxe Sense of Nature
Material: 45 % CV | 40 % PES | 15 % LI (Stickgarn | embroid. yarn: 100 % CO)

Color variations:5Total width:134.00 cmRapport width:27,7 cmRapport height:29,0 cm

Usage:

Care instructions:

Available colours:

Blossom 030

Blossom 070

Blossom 011

Blossom 040