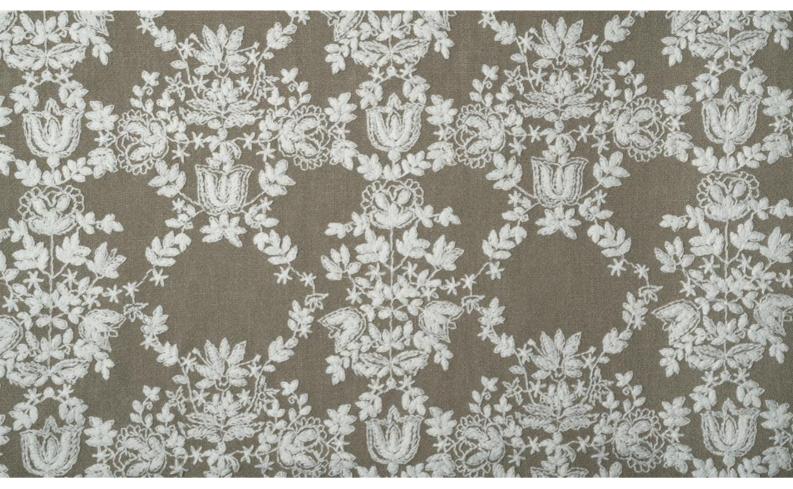

## **BLOSSOM 041**

Decorative fabric with a handcrafted look, worked in a delicate, floral design using a dense and voluminous embroidery technique

Collection: Mountain Deluxe Sense of Nature
Material: 45 % CV | 40 % PES | 15 % LI (Stickgarn | embroid. yarn: 100 % CO)

Color variations:5Total width:134.00 cmRapport width:27,7 cmRapport height:29,0 cm

Usage:

Care instructions:

Available colours:

Blossom 030

Blossom 070

Blossom 011

Blossom 040