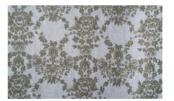

## **BLOSSOM 041**

Decorative fabric with a handcrafted look, worked in a delicate, floral design using a dense and voluminous embroidery technique

Collection: Mountain Deluxe Sense of Nature
Material: 45 % CV | 40 % PES | 15 % LI (Stickgarn | embroid. yarn: 100 % CO)

Color variations:5Total width:134.00 cmRapport width:27,7 cmRapport height:29,0 cm

Usage:

Care instructions:

Available colours:

Blossom 030

Blossom 070

Blossom 011

Blossom 040