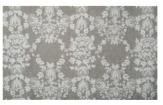

## **BLOSSOM 041**

Decorative fabric with a handcrafted look, worked in a delicate, floral design using a dense and voluminous embroidery technique

Collection: Mountain Deluxe Sense of Nature
Material: 45 % CV | 40 % PES | 15 % LI (Stickgarn | embroid. yarn: 100 % CO)

Color variations:5Total width:134.00 cmRapport width:27,7 cmRapport height:29,0 cm

Usage:

Care instructions:

Available colours:

Blossom 030

Blossom 070

Blossom 011

Blossom 040