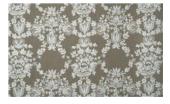

## **BLOSSOM** 040

Decorative fabric with a handcrafted look, worked in a delicate, floral design using a dense and voluminous embroidery technique

| Collection:       | Mountain Deluxe Sense of Nature                                       |
|-------------------|-----------------------------------------------------------------------|
| Material:         | 45 % CV   40 % PES   15 % LI (Stickgarn  <br>Embroid. yarn: 100 % CO) |
| Color variations: | 5                                                                     |
| Total width:      | 134.00 cm                                                             |
| Rapport width:    | 27,7 cm                                                               |
| Rapport height:   | 29,0 cm                                                               |
| Usage:            |                                                                       |

Available colours:

Blossom 010

Blossom 030

Blossom 070

Blossom 011

Blossom 041

Special notes: If you need to join fabrics widths with a pattern repeat, you cannot use the complete width. Oekotex 100 certified