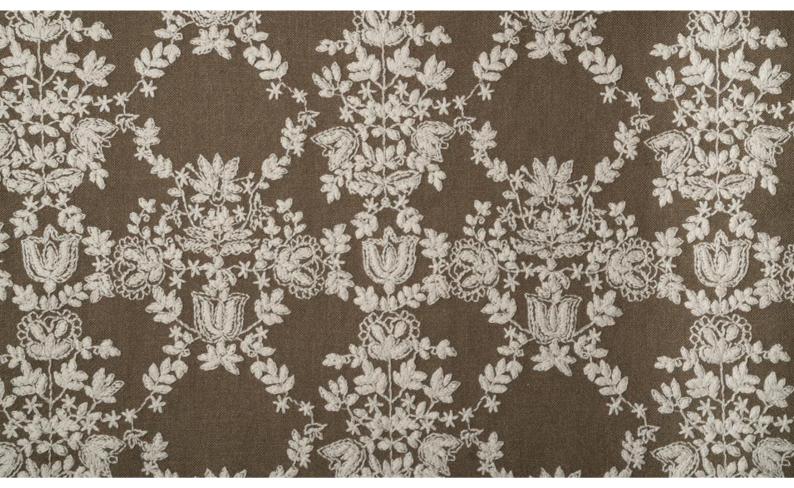

## **BLOSSOM** 040

Decorative fabric with a handcrafted look, worked in a delicate, floral design using a dense and voluminous embroidery technique

| Collection:       | Mountain Deluxe Sense of Nature                                       |
|-------------------|-----------------------------------------------------------------------|
| Material:         | 45 % CV   40 % PES   15 % LI (Stickgarn  <br>Embroid. yarn: 100 % CO) |
| Color variations: | 5                                                                     |
| Total width:      | 134.00 cm                                                             |
| Rapport width:    | 27,7 cm                                                               |
| Rapport height:   | 29,0 cm                                                               |
| Usage:            |                                                                       |