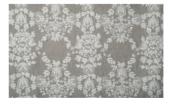

## **BLOSSOM** 040

Decorative fabric with a handcrafted look, worked in a delicate, floral design using a dense and voluminous embroidery technique

| Collection:       | Mountain Deluxe Sense of Nature                                       |
|-------------------|-----------------------------------------------------------------------|
| Material:         | 45 % CV   40 % PES   15 % LI (Stickgarn  <br>Embroid. yarn: 100 % CO) |
| Color variations: | 5                                                                     |
| Total width:      | 134.00 cm                                                             |
| Rapport width:    | 27,7 cm                                                               |
| Rapport height:   | 29,0 cm                                                               |
| Usage:            |                                                                       |

Available colours:

Blossom 010

Blossom 030

Blossom 070

Blossom 011

Blossom 041

Special notes: If you need to join fabrics widths with a pattern repeat, you cannot use the complete width. Oekotex 100 certified