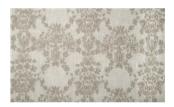

## **BLOSSOM** 040

Decorative fabric with a handcrafted look, worked in a delicate, floral design using a dense and voluminous embroidery technique

| Collection:       | Mountain Deluxe Sense of Nature                                       |
|-------------------|-----------------------------------------------------------------------|
| Material:         | 45 % CV   40 % PES   15 % LI (Stickgarn  <br>Embroid. yarn: 100 % CO) |
| Color variations: | 5                                                                     |
| Total width:      | 134.00 cm                                                             |
| Rapport width:    | 27,7 cm                                                               |
| Rapport height:   | 29,0 cm                                                               |
| Usage:            |                                                                       |

Available colours:

Blossom 010

Blossom 030

Blossom 070

Blossom 011

Blossom 041

Special notes: If you need to join fabrics widths with a pattern repeat, you cannot use the complete width. Oekotex 100 certified