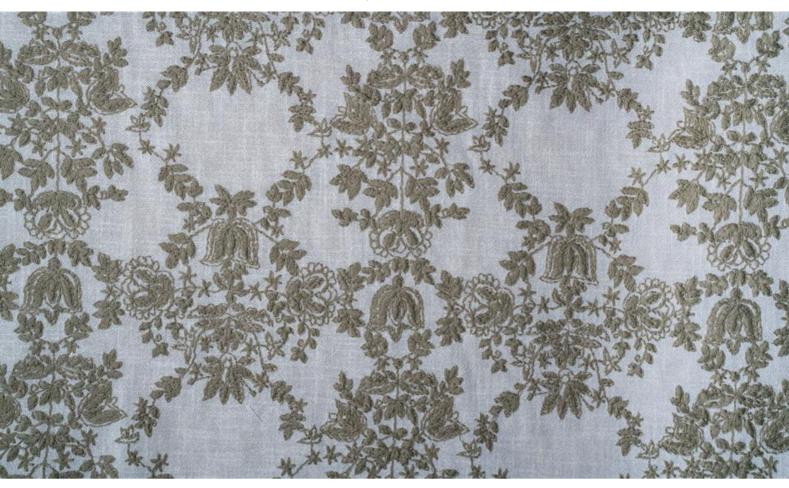

## **BLOSSOM** 030

Decorative fabric with a handcrafted look, worked in a delicate, floral design using a dense and voluminous embroidery technique

Collection: Mountain Deluxe Sense of Nature

Material: 45 % CV | 40 % PES | 15 % LI (Stickgarn |
Embroid. yarn: 100 % CO)

Color variations:5Total width:134.00 cmRapport width:27,7 cmRapport height:29,0 cm

Usage:

Care instructions:

Available colours:

Blossom 040

Blossom 041

Blossom 070

Special notes: