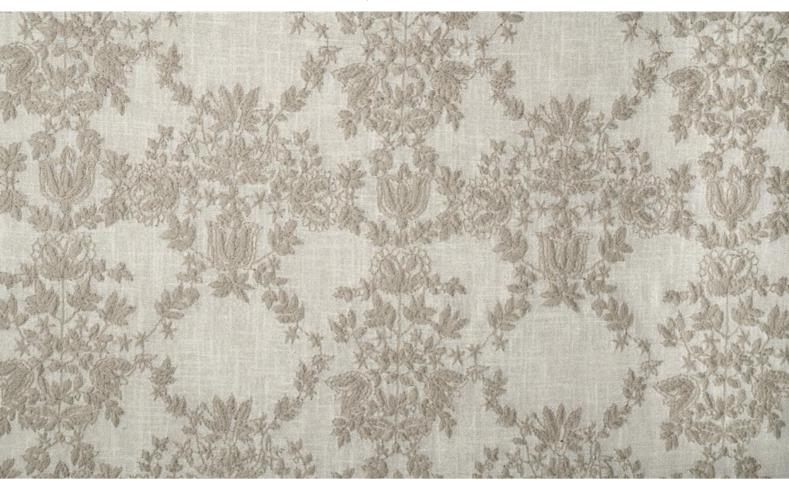

## **BLOSSOM 011**

Decorative fabric with a handcrafted look, worked in a delicate, floral design using a dense and voluminous embroidery technique

Collection: Mountain Deluxe Sense of Nature Material: 45 % CV | 40 % PES | 15 % LI (Stickgarn | Embroid. yarn: 100 % CO)

Color variations: Total width: 134.00 cm Rapport width: 27,7 cm Rapport height: 29,0 cm

Usage:

Care instructions:

Available colours:

Blossom 010

Blossom 040

Blossom 030

Blossom 041

Blossom 070

Special notes:

If you need to join fabrics widths with a pattern repeat, you cannot use the complete width.

Oekotex 100 certified

The illustrations are not color-coded.