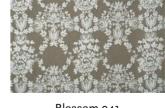

## **BLOSSOM 011**

Decorative fabric with a handcrafted look, worked in a delicate, floral design using a dense and voluminous embroidery technique

Collection: Mountain Deluxe Sense of Nature Material: 45 % CV | 40 % PES | 15 % LI (Stickgarn | Embroid. yarn: 100 % CO)

Color variations: Total width: 134.00 cm Rapport width: 27,7 cm Rapport height: 29,0 cm

Usage:

Care instructions:

Available colours:

Blossom 010

Blossom 040

Blossom 030

Blossom 041