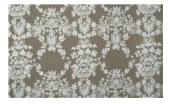

## **BLOSSOM 010**

Decorative fabric with a handcrafted look, worked in a delicate, floral design using a dense and voluminous embroidery technique

| Collection:       | Mountain Deluxe Sense of Nature                                       |
|-------------------|-----------------------------------------------------------------------|
| Material:         | 45 % CV   40 % PES   15 % LI (Stickgarn  <br>Embroid. yarn: 100 % CO) |
| Color variations: | 5                                                                     |
| Total width:      | 134.00 cm                                                             |
| Rapport width:    | 27,7 cm                                                               |
| Rapport height:   | 29,0 cm                                                               |
| Usage:            |                                                                       |