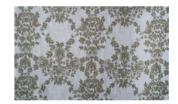

## **BLOSSOM 010**

Decorative fabric with a handcrafted look, worked in a delicate, floral design using a dense and voluminous embroidery technique

| Collection:       | Mountain Deluxe Sense of Nature                                       |
|-------------------|-----------------------------------------------------------------------|
| Material:         | 45 % CV   40 % PES   15 % LI (Stickgarn  <br>Embroid. yarn: 100 % CO) |
| Color variations: | 5                                                                     |
| Total width:      | 134.00 cm                                                             |
| Rapport width:    | 27,7 cm                                                               |
| Rapport height:   | 29,0 cm                                                               |
| Usage:            |                                                                       |