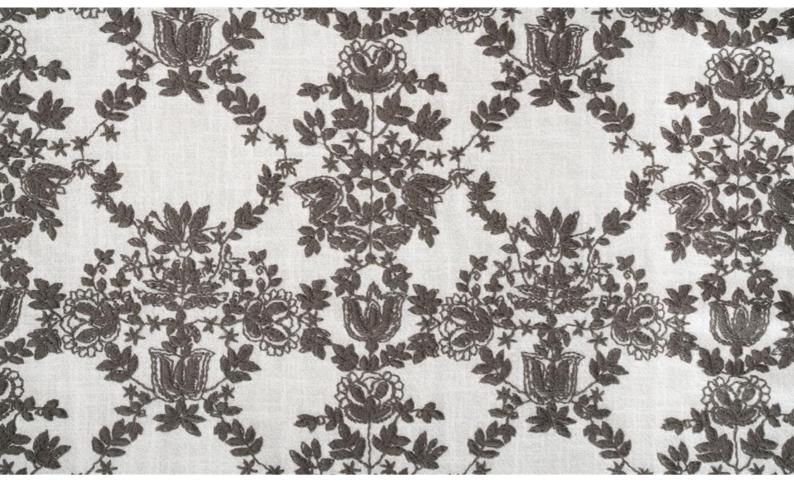

## **BLOSSOM 010**

Decorative fabric with a handcrafted look, worked in a delicate, floral design using a dense and voluminous embroidery technique

| Collection:       | Mountain Deluxe Sense of Nature                                       |
|-------------------|-----------------------------------------------------------------------|
| Material:         | 45 % CV   40 % PES   15 % LI (Stickgarn  <br>Embroid. yarn: 100 % CO) |
| Color variations: | 5                                                                     |
| Total width:      | 134.00 cm                                                             |
| Rapport width:    | 27,7 cm                                                               |
| Rapport height:   | 29,0 cm                                                               |
| Usage:            |                                                                       |