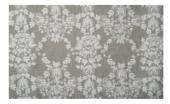

## **BLOSSOM 010**

Decorative fabric with a handcrafted look, worked in a delicate, floral design using a dense and voluminous embroidery technique

| Collection:       | Mountain Deluxe Sense of Nature                                       |
|-------------------|-----------------------------------------------------------------------|
| Material:         | 45 % CV   40 % PES   15 % LI (Stickgarn  <br>Embroid. yarn: 100 % CO) |
| Color variations: | 5                                                                     |
| Total width:      | 134.00 cm                                                             |
| Rapport width:    | 27,7 cm                                                               |
| Rapport height:   | 29,0 cm                                                               |
| Usage:            |                                                                       |