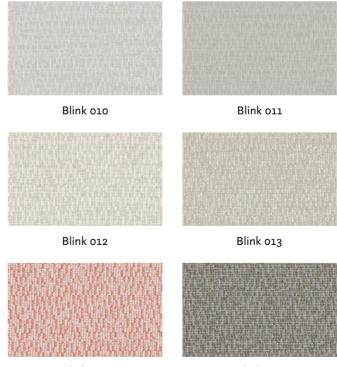

Care instructions:  $1327 \bigotimes intersection \bigotimes intersection in the section of the sec$  Available colours:

Blink 059

Blink 070

Special notes: water repellent Oekotex 100 certified mildew resistant UV restistant high lightfastness odour resistant anti-bacterial | microbial \*Fibre Guard Outdoor anti-microbial

The illustrations are not color-coded.

Blink 071

Blink o8o