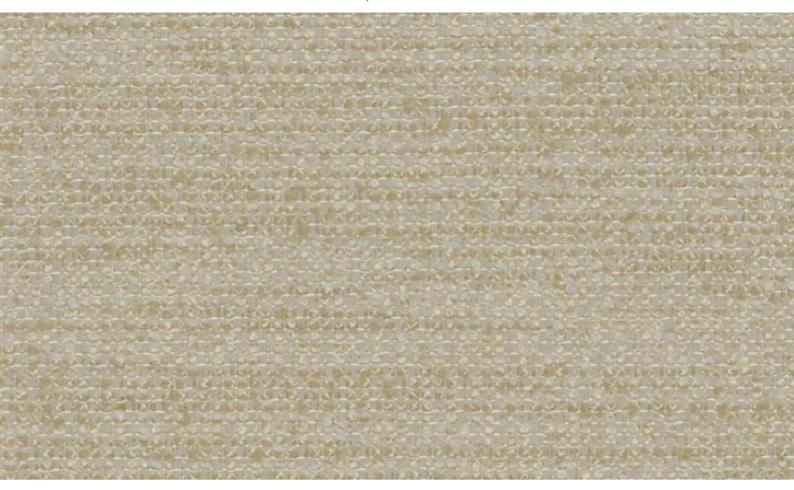

## **BLINK 014**

In - & Outdoor upholstery fabric, full-bodied; woven from plain and bouclé yarns in two different colours

| Collection:       | Sunday In- & Outdoor |
|-------------------|----------------------|
| Material:         | 88 % PP   12 % PES   |
| Color variations: | 9                    |
| Total width:      | 142.00 cm            |
| Usable width:     | 140.00 cm            |
| Usage:            |                      |
|                   |                      |