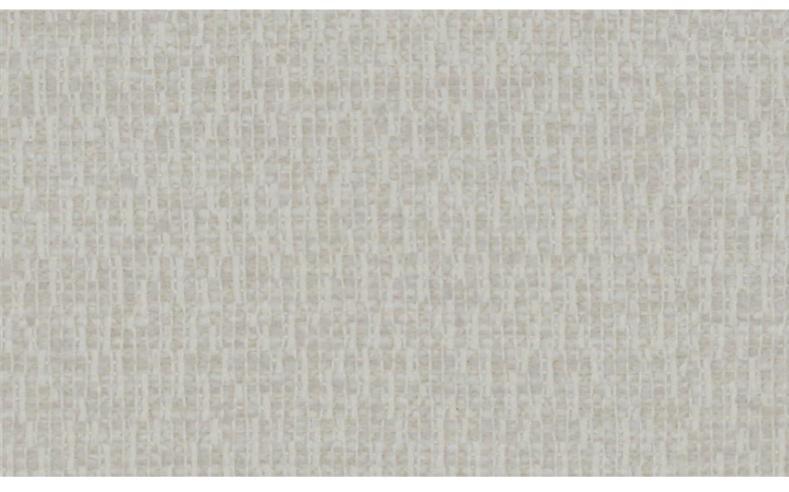

## **BLINK 011**

In - & Outdoor upholstery fabric, full-bodied; woven from plain and bouclé yarns in two different colours

| Collection:       | Sunday In- & Outdoor |
|-------------------|----------------------|
| Material:         | 88 % PP   12 % PES   |
| Color variations: | 9                    |
| Total width:      | 142.00 cm            |
| Usable width:     | 140.00 cm            |
| Usage:            |                      |
|                   |                      |