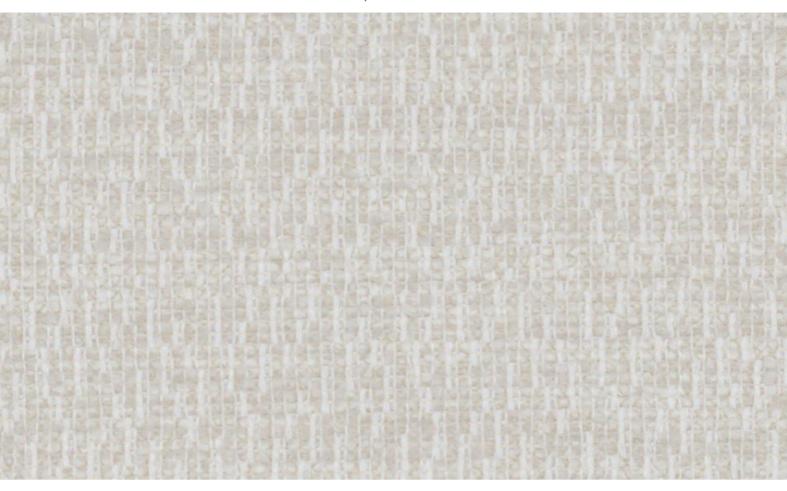

## **BLINK 010**

In - & Outdoor upholstery fabric, full-bodied; woven from plain and bouclé yarns in two different colours

| Collection:       | Sunday In- & Outdoor |
|-------------------|----------------------|
| Material:         | 88 % PP   12 % PES   |
| Color variations: | 9                    |
| Total width:      | 142.00 cm            |
| Usable width:     | 140.00 cm            |
| Usage:            |                      |
|                   |                      |