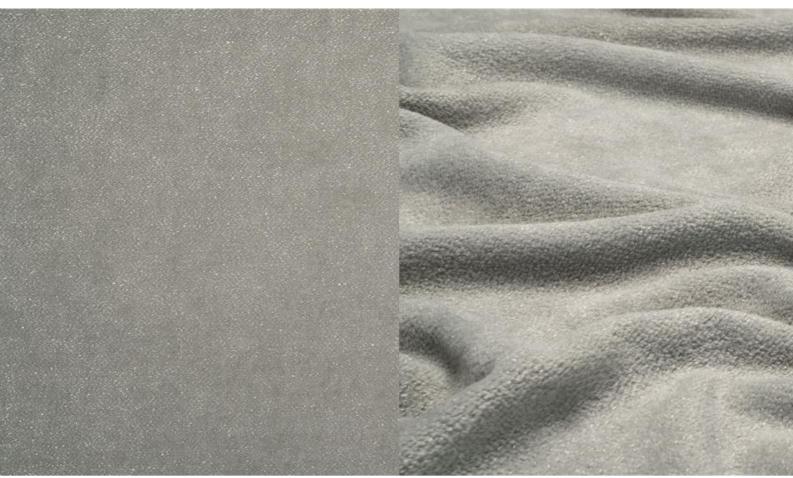

## **BERYL 070**

Upholstery fabric in solid colour, woven from a woolly chenille yarn in combination with a fine, slightly shimmering bouclé, featuring a fluffy surface and two-tone effect

| Collection:       | Tone in Tone |
|-------------------|--------------|
| Material:         | 100 % PES    |
| Color variations: | 5            |
| Total width:      | 138.00 cm    |
| Usage:            |              |
|                   |              |

Mark: Washable

Special notes: Oekotex 100 certified Piece dyed - check for colour match before processing Shiny Patches in pile fabrics are merely optical and not a reason for complaint. \*Spin at 800 rpm Available colours: