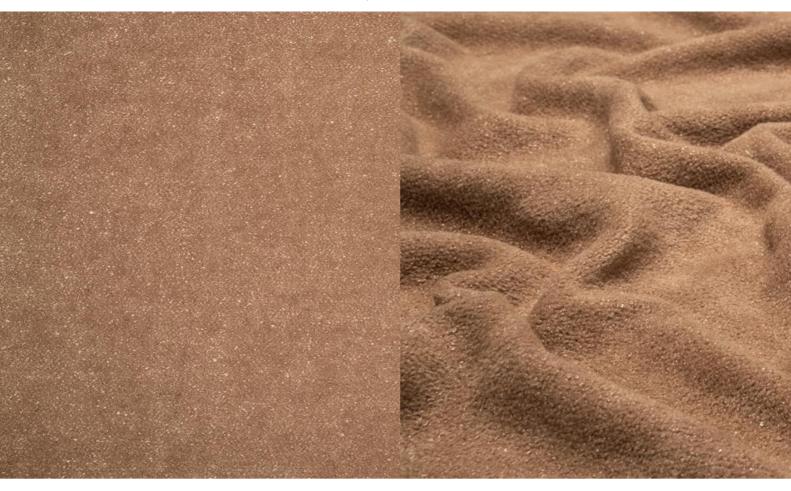

## **BERYL 040**

Upholstery fabric in solid colour, woven from a woolly chenille yarn in combination with a fine, slightly shimmering bouclé, featuring a fluffy surface and two-tone effect

| Collection:       | Tone in Tone |
|-------------------|--------------|
| Material:         | 100 % PES    |
| Color variations: | 5            |
| Total width:      | 138.00 cm    |