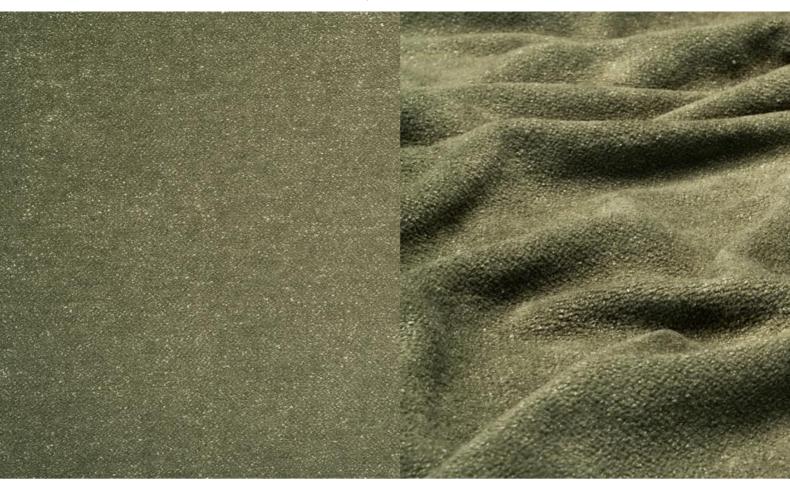

## BERYL 030

Upholstery fabric in solid colour, woven from a woolly chenille yarn in combination with a fine, slightly shimmering bouclé, featuring a fluffy surface and two-tone effect

| Collection:       | Tone in Tone |
|-------------------|--------------|
| Material:         | 100 % PES    |
| Color variations: | 5            |
| Total width:      | 138.00 cm    |