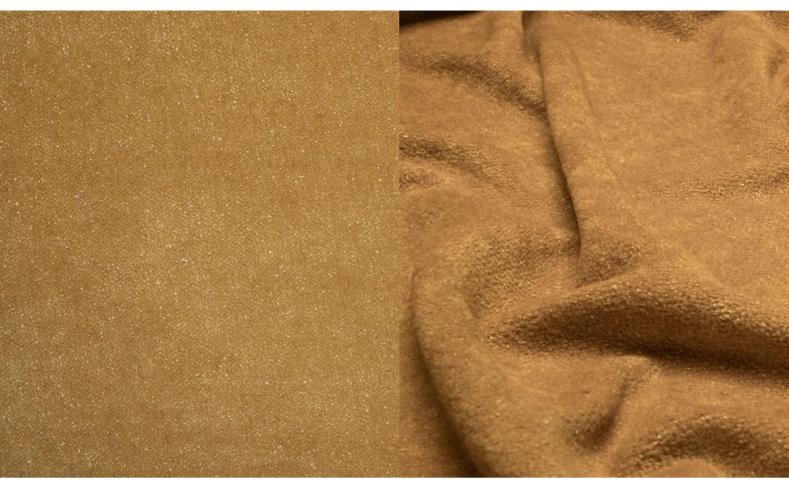

## **BERYL 020**

Upholstery fabric in solid colour, woven from a woolly chenille yarn in combination with a fine, slightly shimmering bouclé, featuring a fluffy surface and two-tone effect

| Collection:       | Tone in Tone |
|-------------------|--------------|
| Material:         | 100 % PES    |
| Color variations: | 5            |
| Total width:      | 138.00 cm    |