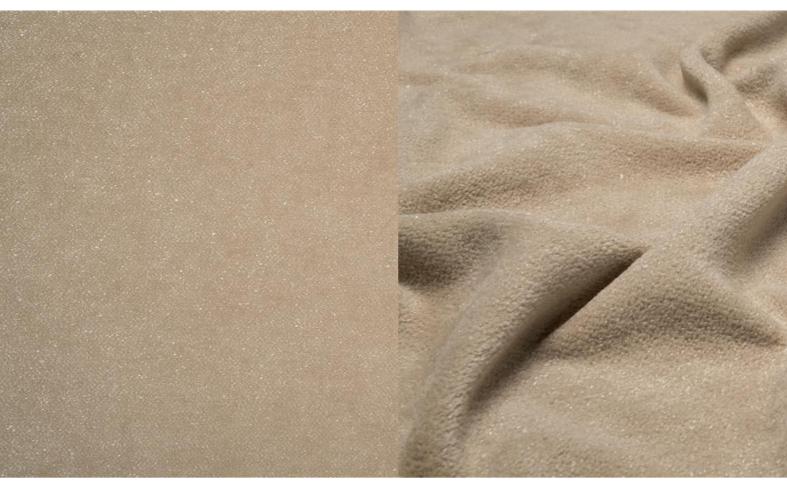

## **BERYL** 010

Upholstery fabric in solid colour, woven from a woolly chenille yarn in combination with a fine, slightly shimmering bouclé, featuring a fluffy surface and two-tone effect

| Collection:       | Tone in Tone |
|-------------------|--------------|
| Material:         | 100 % PES    |
| Color variations: | 5            |
| Total width:      | 138.00 cm    |