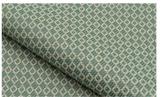

## **BALI** 059

Outdoor upholstery fabric with a small diamond pattern, result of a thick yarn in different colours

| Collection:       | Paradiso           |
|-------------------|--------------------|
| Material:         | 88 % PP   12 % PES |
| Color variations: | 6                  |
| Total width:      | 140.00 cm          |
| Rapport width:    | 1,4 cm             |
| Rapport height:   | 1,9 cm             |