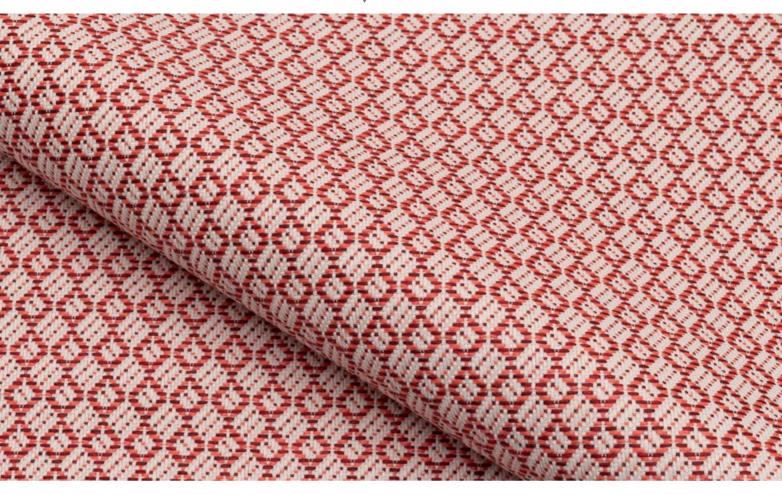

## **BALI** 059

Outdoor upholstery fabric with a small diamond pattern, result of a thick yarn in different colours

| Collection:       | Paradiso           |
|-------------------|--------------------|
| Material:         | 88 % PP   12 % PES |
| Color variations: | 6                  |
| Total width:      | 140.00 cm          |
| Rapport width:    | 1,4 cm             |
| Rapport height:   | 1,9 cm             |