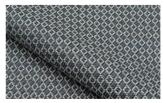

## **BALI** 059

Outdoor upholstery fabric with a small diamond pattern, result of a thick yarn in different colours

| Collection:       | Paradiso           |
|-------------------|--------------------|
| Material:         | 88 % PP   12 % PES |
| Color variations: | 6                  |
| Total width:      | 140.00 cm          |
| Rapport width:    | 1,4 cm             |
| Rapport height:   | 1,9 cm             |