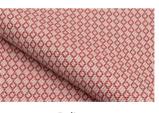

## **BALI 019**

Outdoor upholstery fabric with a small diamond pattern, result of a thick yarn in different colours

| Collection:       | Paradiso           |
|-------------------|--------------------|
| Material:         | 88 % PP   12 % PES |
| Color variations: | 6                  |
| Total width:      | 140.00 cm          |
| Rapport width:    | 1,4 cm             |
| Rapport height:   | 1,9 cm             |
| Usage:            |                    |
| A B S             |                    |
|                   |                    |