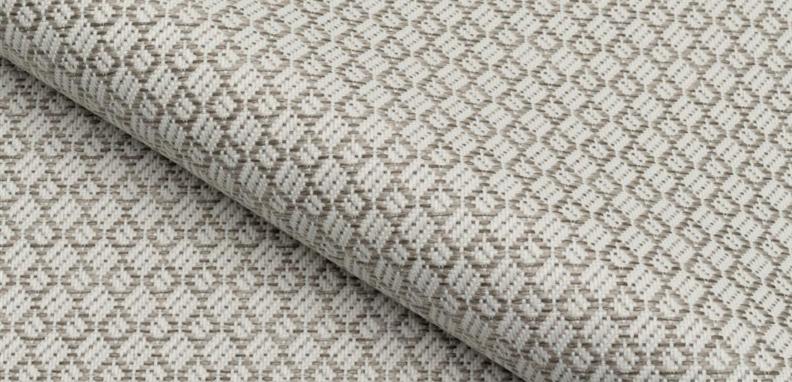

## **BALI 019**

Outdoor upholstery fabric with a small diamond pattern, result of a thick yarn in different colours

| Collection:       | Paradiso           |
|-------------------|--------------------|
| Material:         | 88 % PP   12 % PES |
| Color variations: | 6                  |
| Total width:      | 140.00 cm          |
| Rapport width:    | 1,4 cm             |
| Rapport height:   | 1,9 cm             |
| Usage:            |                    |
| A B S             |                    |
|                   |                    |