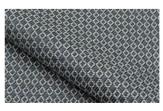

## **BALI 019**

Outdoor upholstery fabric with a small diamond pattern, result of a thick yarn in different colours

| Collection:       | Paradiso           |
|-------------------|--------------------|
| Material:         | 88 % PP   12 % PES |
| Color variations: | 6                  |
| Total width:      | 140.00 cm          |
| Rapport width:    | 1,4 cm             |
| Rapport height:   | 1,9 cm             |
| Usage:            |                    |
| A B S             |                    |
|                   |                    |