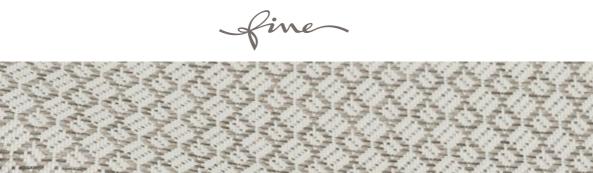

## **BALI 019**

Outdoor upholstery fabric with a small diamond pattern, result of a thick yarn in different colours

| Collection:       | Paradiso           |
|-------------------|--------------------|
| Material:         | 88 % PP   12 % PES |
| Color variations: | 6                  |
| Total width:      | 140.00 cm          |
| Rapport width:    | 1,4 cm             |
| Rapport height:   | 1,9 cm             |
| Usage:            |                    |
| A B S             |                    |
|                   |                    |