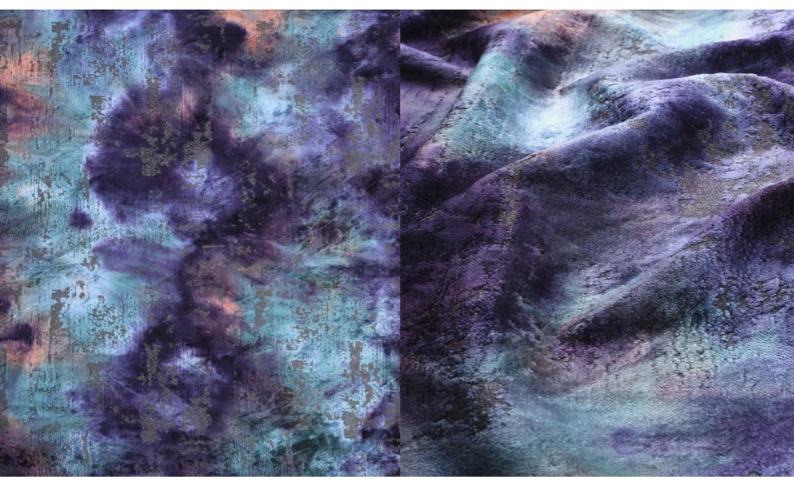

## **AUREA 088**

Upholstery fabric, woven as jacquard velour with colourful, abstract design, achieved through a spray-dye process

| Collection:       | Elements           |
|-------------------|--------------------|
| Material:         | 68 % CV   32 % PES |
| Color variations: | 6                  |
| Total width:      | 138.00 cm          |
| Rapport width:    | Allover cm         |
| Rapport height:   | Allover cm         |
| 11 .              |                    |

## Special notes:

piece dyed - check for colour match before processing Shiny Patches in pile fabrics are merely optical and not a reason for complaint.

Velours Aurea is made by an arisan dye process. print - inevitable colour deviations - before processing compare colours and batches