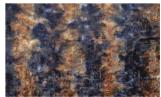

## **AUREA 088**

Upholstery fabric, woven as jacquard velour with colourful, abstract design, achieved through a spray-dye process

| Collection:       | Elements           |
|-------------------|--------------------|
| Material:         | 68 % CV   32 % PES |
| Color variations: | 6                  |
| Total width:      | 138.00 cm          |
| Rapport width:    | Allover cm         |
| Rapport height:   | Allover cm         |
| 11 .              |                    |

## Special notes:

piece dyed - check for colour match before processing Shiny Patches in pile fabrics are merely optical and not a reason for complaint.

Velours Aurea is made by an arisan dye process. print - inevitable colour deviations - before processing compare colours and batches