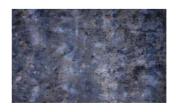

## **AUREA 088**

Upholstery fabric, woven as jacquard velour with colourful, abstract design, achieved through a spray-dye process

| Collection:       | Elements           |
|-------------------|--------------------|
| Material:         | 68 % CV   32 % PES |
| Color variations: | 6                  |
| Total width:      | 138.00 cm          |
| Rapport width:    | Allover cm         |
| Rapport height:   | Allover cm         |
| 11 .              |                    |

## Special notes:

piece dyed - check for colour match before processing Shiny Patches in pile fabrics are merely optical and not a reason for complaint.

Velours Aurea is made by an arisan dye process. print - inevitable colour deviations - before processing compare colours and batches