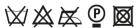

## **AUREA 088**

Upholstery fabric, woven as jacquard velour with colourful, abstract design, achieved through a spray-dye process

| Collection:       | Elements           |
|-------------------|--------------------|
| Material:         | 68 % CV   32 % PES |
| Color variations: | 6                  |
| Total width:      | 138.00 cm          |
| Rapport width:    | Allover cm         |
| Rapport height:   | Allover cm         |
| 11 .              |                    |





Care instructions:









## Available colours:









Aurea 049



Aurea 079



Aurea o89

## Special notes:

piece dyed - check for colour match before processing Shiny Patches in pile fabrics are merely optical and not a reason for complaint.

Velours Aurea is made by an arisan dye process. print - inevitable colour deviations - before processing compare colours and batches

The illustrations are not color-coded.