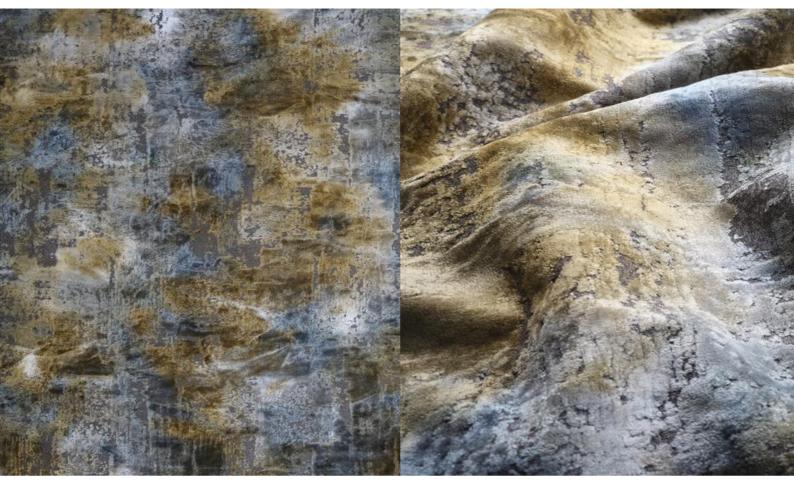

## AUREA 038

Upholstery fabric, woven as jacquard velour with colourful, abstract design, achieved through a spray-dye process

| Collection:       | Elements           |
|-------------------|--------------------|
| Material:         | 68 % CV   32 % PES |
| Color variations: | 6                  |
| Total width:      | 138.00 cm          |
| Rapport width:    | Allover cm         |
| Rapport height:   | Allover cm         |
| l leade.          |                    |

piece dyed - check for colour match before processing Shiny Patches in pile fabrics are merely optical and not a reason for complaint. Velours Aurea is made by an arisan dye process.

print - inevitable colour deviations - before processing compare colours and batches