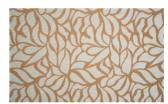

## **ACCORD** 059

Upholstery fabric, woven from a predominant chenille yarn and a ruffled, matt effect yarn in the background, featuring an abstract, graphic floral pattern

| Collection:       | Tone in Tone                  |
|-------------------|-------------------------------|
| Material:         | 55 % PAN   23 % PES   22 % PP |
| Color variations: | 6                             |
| Total width:      | 140.00 cm                     |
| Rapport width:    | 35,0 cm                       |
| Rapport height:   | 45,0 cm                       |
| Heade:            |                               |