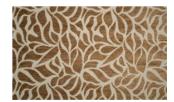

## **ACCORD** 059

Upholstery fabric, woven from a predominant chenille yarn and a ruffled, matt effect yarn in the background, featuring an abstract, graphic floral pattern

| Collection:       | Tone in Tone                  |
|-------------------|-------------------------------|
| Material:         | 55 % PAN   23 % PES   22 % PP |
| Color variations: | 6                             |
| Total width:      | 140.00 cm                     |
| Rapport width:    | 35,0 cm                       |
| Rapport height:   | 45,0 cm                       |
| Heade:            |                               |