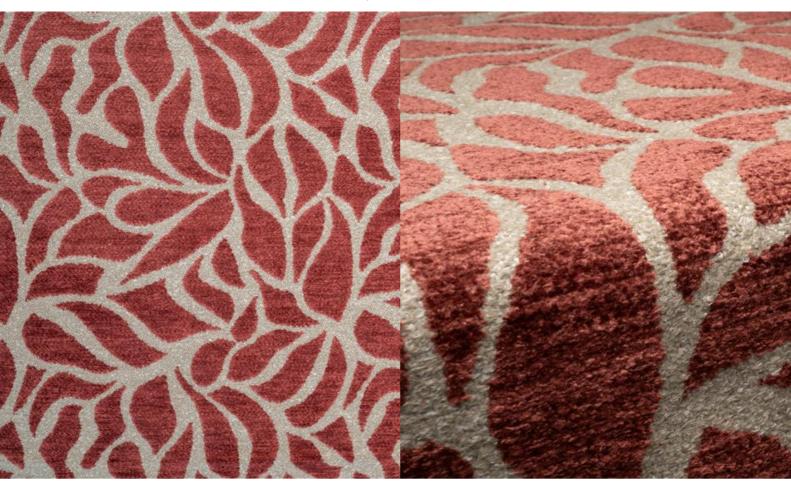

## **ACCORD** 059

Upholstery fabric, woven from a predominant chenille yarn and a ruffled, matt effect yarn in the background, featuring an abstract, graphic floral pattern

| Collection:       | Tone in Tone                  |
|-------------------|-------------------------------|
| Material:         | 55 % PAN   23 % PES   22 % PP |
| Color variations: | 6                             |
| Total width:      | 140.00 cm                     |
| Rapport width:    | 35,0 cm                       |
| Rapport height:   | 45,0 cm                       |
| Heade:            |                               |