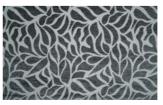

## ACCORD 029

Upholstery fabric, woven from a predominant chenille yarn and a ruffled, matt effect yarn in the background, featuring an abstract, graphic floral pattern

| Collection:       | Tone in Tone                  |
|-------------------|-------------------------------|
| Material:         | 55 % PAN   23 % PES   22 % PP |
| Color variations: | 6                             |
| Total width:      | 140.00 cm                     |
| Rapport width:    | 35,0 cm                       |
| Rapport height:   | 45,0 cm                       |
|                   |                               |