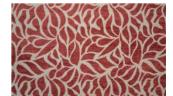

## ACCORD 029

Upholstery fabric, woven from a predominant chenille yarn and a ruffled, matt effect yarn in the background, featuring an abstract, graphic floral pattern

| Collection:       | Tone in Tone                  |
|-------------------|-------------------------------|
| Material:         | 55 % PAN   23 % PES   22 % PP |
| Color variations: | 6                             |
| Total width:      | 140.00 cm                     |
| Rapport width:    | 35,0 cm                       |
| Rapport height:   | 45,0 cm                       |
|                   |                               |