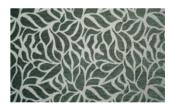

## ACCORD 029

Upholstery fabric, woven from a predominant chenille yarn and a ruffled, matt effect yarn in the background, featuring an abstract, graphic floral pattern

| Collection:       | Tone in Tone                  |
|-------------------|-------------------------------|
| Material:         | 55 % PAN   23 % PES   22 % PP |
| Color variations: | 6                             |
| Total width:      | 140.00 cm                     |
| Rapport width:    | 35,0 cm                       |
| Rapport height:   | 45,0 cm                       |
|                   |                               |