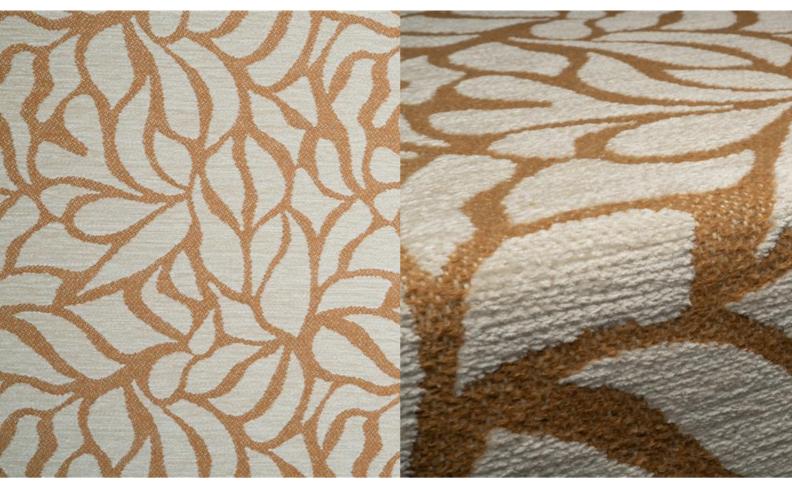

## ACCORD 029

Upholstery fabric, woven from a predominant chenille yarn and a ruffled, matt effect yarn in the background, featuring an abstract, graphic floral pattern

| Collection:       | Tone in Tone                  |
|-------------------|-------------------------------|
| Material:         | 55 % PAN   23 % PES   22 % PP |
| Color variations: | 6                             |
| Total width:      | 140.00 cm                     |
| Rapport width:    | 35,0 cm                       |
| Rapport height:   | 45,0 cm                       |
|                   |                               |