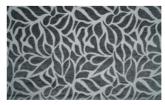

## ACCORD 010

Upholstery fabric, woven from a predominant chenille yarn and a ruffled, matt effect yarn in the background, featuring an abstract, graphic floral pattern

| Collection:       | Tone in Tone                  |
|-------------------|-------------------------------|
| Material:         | 55 % PAN   23 % PES   22 % PP |
| Color variations: | 6                             |
| Total width:      | 140.00 cm                     |
| Rapport width:    | 35,0 cm                       |
| Rapport height:   | 45,0 cm                       |
| Headar            |                               |

## Available colours:

Accord 029

Accord 049

Accord o89

Accord 039

Accord 059

Special notes:

\*Shrinkage approx. +- 3-4 %