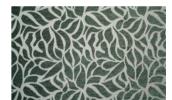

## ACCORD 010

Upholstery fabric, woven from a predominant chenille yarn and a ruffled, matt effect yarn in the background, featuring an abstract, graphic floral pattern

| Collection:       | Tone in Tone                  |
|-------------------|-------------------------------|
| Material:         | 55 % PAN   23 % PES   22 % PP |
| Color variations: | 6                             |
| Total width:      | 140.00 cm                     |
| Rapport width:    | 35,0 cm                       |
| Rapport height:   | 45,0 cm                       |
| Headar            |                               |

## Available colours:

Accord 029

Accord 049

Accord o89

Accord 039

Accord 059

Special notes:

\*Shrinkage approx. +- 3-4 %