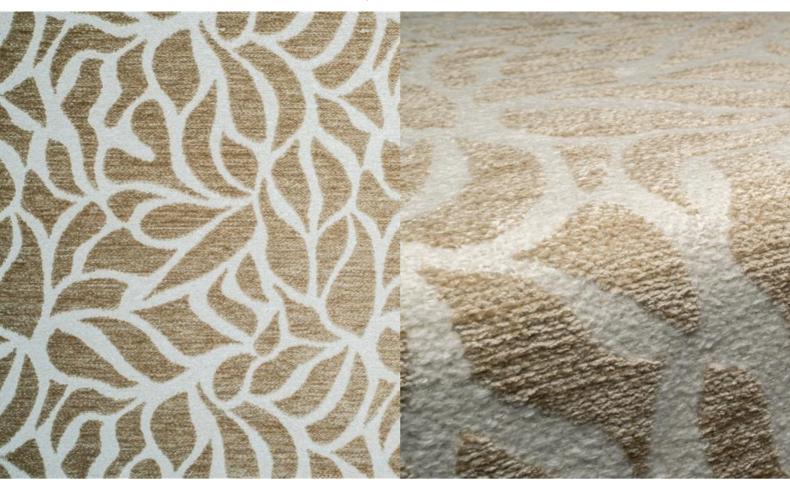

## ACCORD 010

Upholstery fabric, woven from a predominant chenille yarn and a ruffled, matt effect yarn in the background, featuring an abstract, graphic floral pattern

| Collection:       | Tone in Tone                  |
|-------------------|-------------------------------|
| Material:         | 55 % PAN   23 % PES   22 % PP |
| Color variations: | 6                             |
| Total width:      | 140.00 cm                     |
| Rapport width:    | 35,0 cm                       |
| Rapport height:   | 45,0 cm                       |
| Headar            |                               |