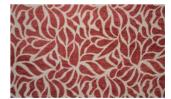

## ACCORD 010

Upholstery fabric, woven from a predominant chenille yarn and a ruffled, matt effect yarn in the background, featuring an abstract, graphic floral pattern

| Collection:       | Tone in Tone                  |
|-------------------|-------------------------------|
| Material:         | 55 % PAN   23 % PES   22 % PP |
| Color variations: | 6                             |
| Total width:      | 140.00 cm                     |
| Rapport width:    | 35,0 cm                       |
| Rapport height:   | 45,0 cm                       |
| Headar            |                               |

## Available colours:

Accord 029

Accord 049

Accord o89

Accord 039

Accord 059

Special notes:

\*Shrinkage approx. +- 3-4 %