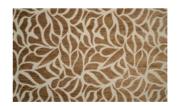

## ACCORD 010

Upholstery fabric, woven from a predominant chenille yarn and a ruffled, matt effect yarn in the background, featuring an abstract, graphic floral pattern

| Collection:       | Tone in Tone                  |
|-------------------|-------------------------------|
| Material:         | 55 % PAN   23 % PES   22 % PP |
| Color variations: | 6                             |
| Total width:      | 140.00 cm                     |
| Rapport width:    | 35,0 cm                       |
| Rapport height:   | 45,0 cm                       |
| Headar            |                               |

## Available colours:

Accord 029

Accord 049

Accord o89

Accord 039

Accord 059

Special notes:

\*Shrinkage approx. +- 3-4 %